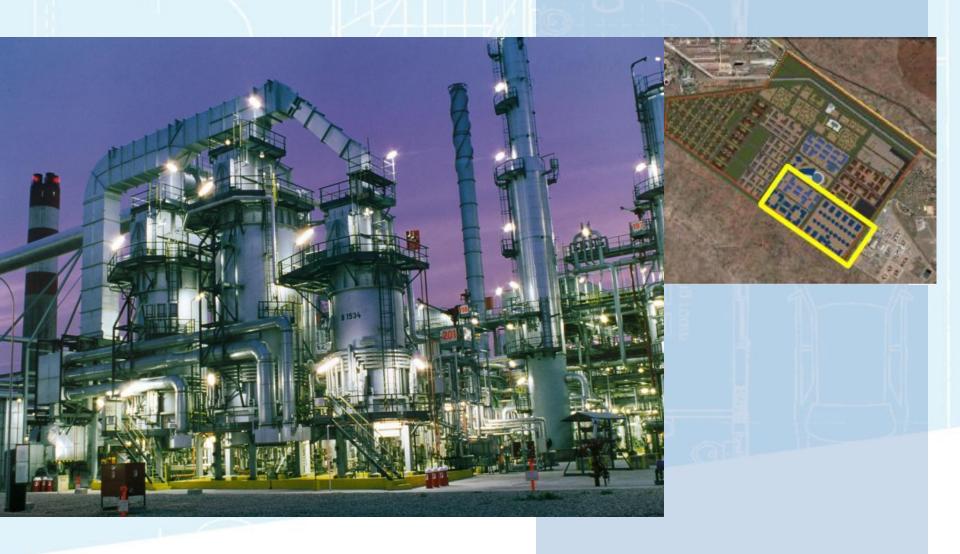

## 11. Oil Refinery

Developers
SUBSAHARA GEMSTONE EXCHANGE

**Project Managers** 

#### INDUSTRIAL BENEFITS OF PROPOSED OIL REFINERY

Through the processing of pure crude oil, the oil refinery will facilitate the potential production of, inter alia:

- (a) Natural gas liquids;
- (b) Gasoline;
- (c) Diesel Oil;
- (d) Lubricants
- (e) Wax & resins;
- (f) Fertilisers;
- (g) Fuel Oil; and
- (h) Bitumen