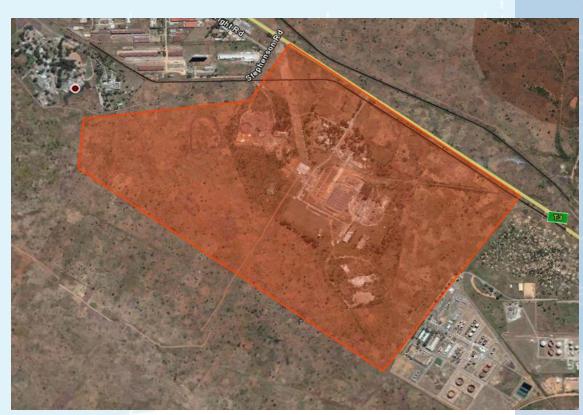

#### 3. Site Location

#### SGE Industrial Park, Ndola

- Ndola-Kabwe Road Gateway to the City.
- Approximately 10Km from CBD
- Adjacent to Indeni Oil Refinery
- 4Km from Simon Kapwepwe International Airport (former Ndola International Airport)

### 4. Site

- SGE Industrial Park, Ndola
  - Approx 300 hectares of Land
  - Ndola-Kabwe Road of East
  - Indeni Oil Refinery on South

**Project Managers** 