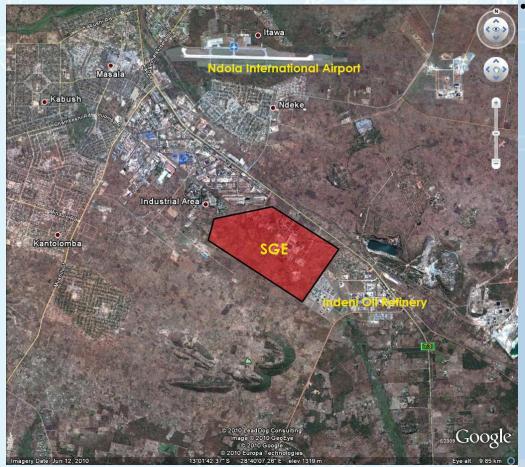

#### 3. Site Location

#### SGE Industrial Park, Ndola

- Ndola-Kabwe Road Gateway to the City.
- Approximately 10Km from CBD
- Adjacent to Indeni Oil Refinery
- 4Km from Simon Kapwepwe International Airport (former Ndola International Airport)

### 4. Site

- SGE Industrial Park, Ndola
  - Approx 300 hectares of Land
  - Ndola-Kabwe Road of East
  - Indeni Oil Refinery on South

**Project Managers** 