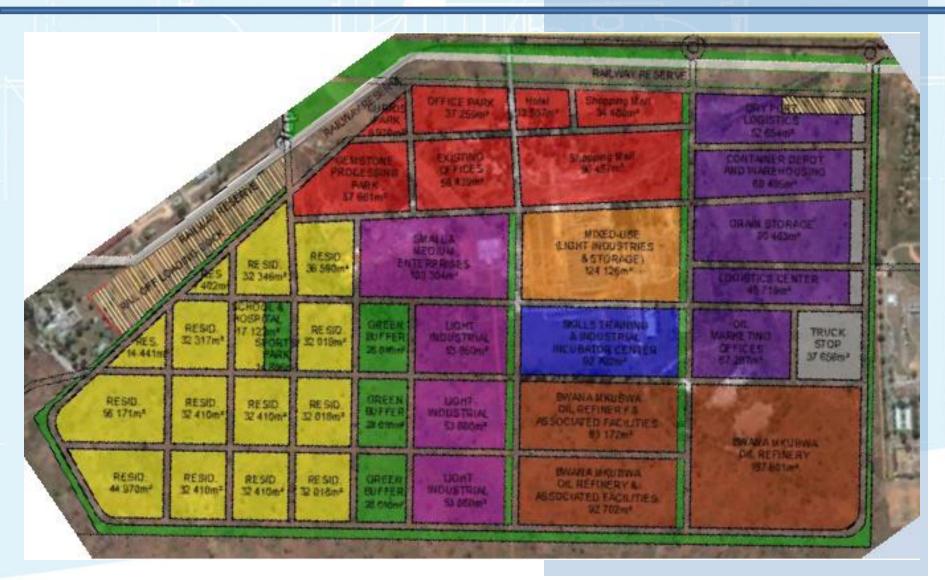

#### 6. Master Plan

**PROJECT MANAGERS** 

SGE Industrial Park aims to be a modern multi-function economic development park with a variety of facilities including,

- Oil Refinery,
- Light Manufacturing,
- SMEs and MSEs
- Container Depot and Dry Port,
- high quality multifunctional manufacturing warehouse facilities and Logistics Center.

#### Other support facilities will include

- Skills training / incubation Center,
- Procurement Services
- Shopping Mall,
- Office Parks, Hotel and
- Residential Developments.

Developers
SUBSAHARA GEMSTONE EXCHANGE
Project Managers
PHOENIX MATERIALS LTD