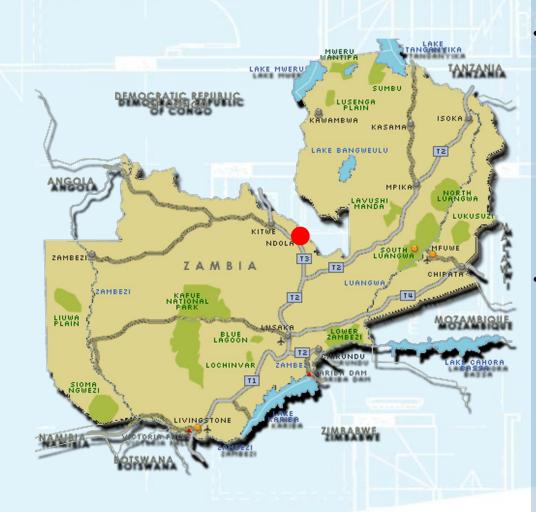

#### 2. Location

#### Ndola, Zambia

- Third Largest City in Zambia
- Capital of Copperbelt Province
- Population: 495,000
- Has and International Airport
- Approx 272Km from Lusaka
- Approx 53Km from Kitwe
- 10km from DRC Border