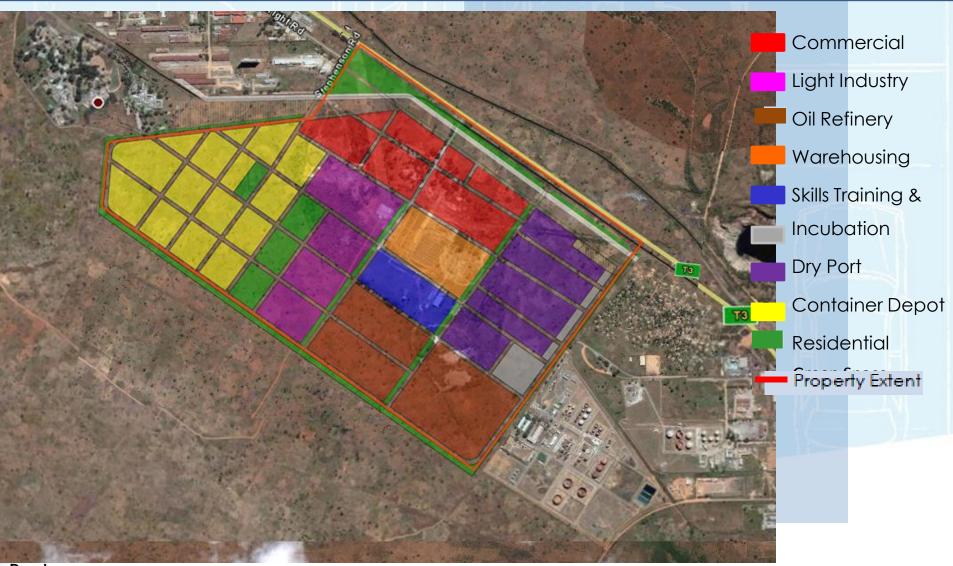

## 5. Land Use Plan

Developers
SUBSAHARA GEMSTONE EXCHANGE

**Project Managers** 

SGE Industrial Park aims to be a modern multi-function economic development park with a variety of facilities including,

- Oil Refinery,
- Light Manufacturing,
- SMEs and MSEs
- Container Depot and Dry Port,
- high quality multifunctional manufacturing warehouse facilities and Logistics Center.

#### Other support facilities will include

- Skills training / incubation Center,
- Procurement Services
- Shopping Mall,
- Office Parks, Hotel and
- Residential Developments.

Developers
SUBSAHARA GEMSTONE EXCHANGE
Project Managers
PHOENIX MATERIALS LTD