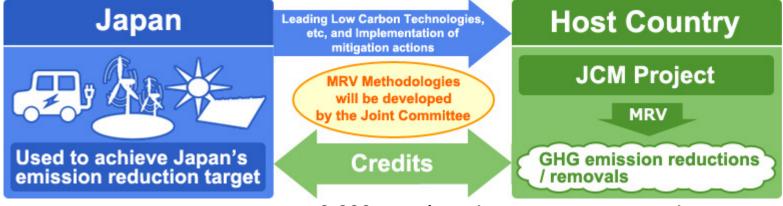

# Public Private Partnership (PPP)

**1**. Contribution to UN MDGs

2. Participation in JCM project

Expected CO2 reduction; ; 9,200t-CO2/Year (100,000 solar lanterns)