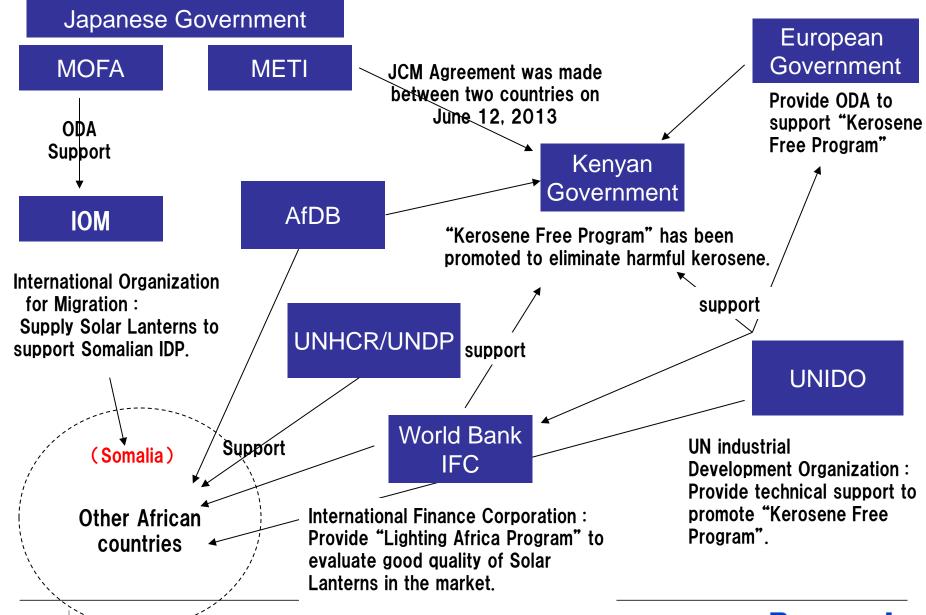

Potential market for establishing Panasonic brand

Supported by International Institutes such as UNDP, UNIDO, IFC...

#### **Overall PPP Scheme**