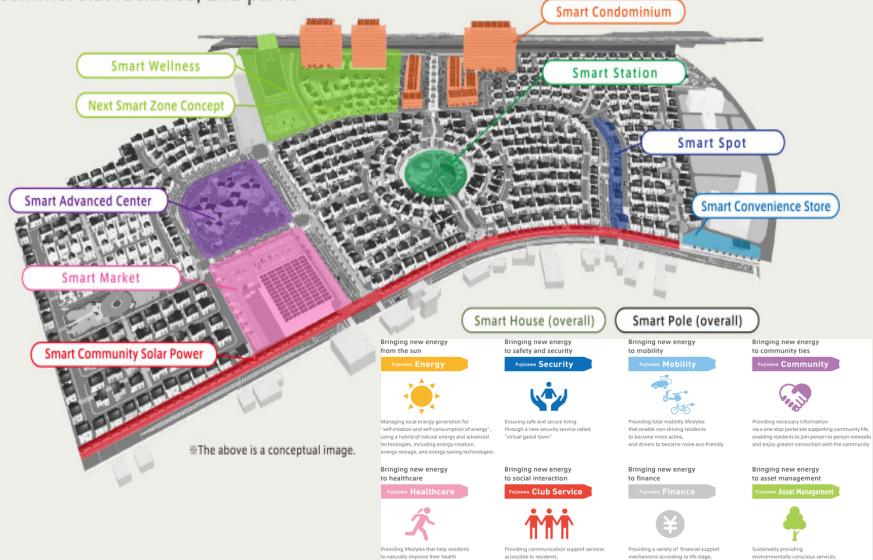

## Fujisawa SST Project

"Bringing new energy" throughout the town, including residential areas, commercial facilities, and parks

and beauty on a daily basis

people working in this town, and visitors

including unique loans

for environmentally friendly homes

such as town greening,

to enhance the value of the town over time