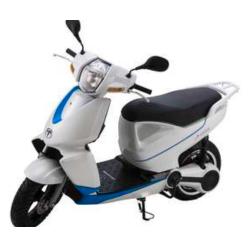

## A4000i

Speed 60km/h

Mileage 60km per charge

**Battery Lithium** 

Battery life 50,000 km

Warranty 1 year

Charging time 4.5 hours

### A2000

Speed 50km/h

Mileage 40km per charge

**Battery Lead-acid** 

Battery life 12,000 km

Warranty 1 year

Charging time 4.5 hours