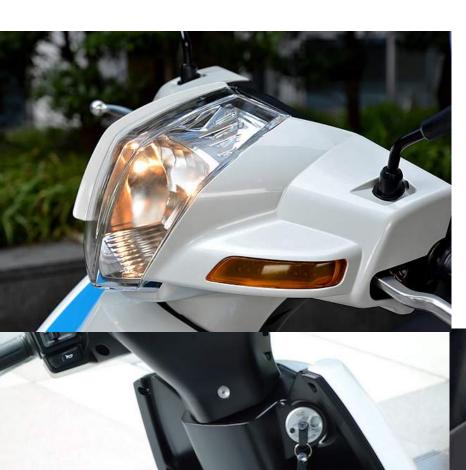

#### **Vehicle** × Internet

A4000i has a meter screen on itself, but driver can also connect the iPhone to the vehicle, and see the mileage and battery remaining hours.