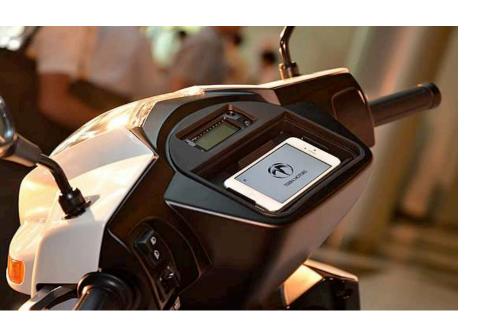

#### **Vehicle** × Internet

A4000i has a meter screen on itself, but driver can also connect the iPhone to the vehicle, and see the mileage and battery remaining hours.