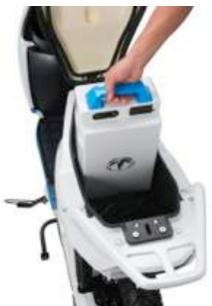

#### Charge like an house appliance

A4000i and A2000 series scooters do not need either complex charging machine nor a special point. Just plug to your home plug, and it will be full charged within 4.5 hours.