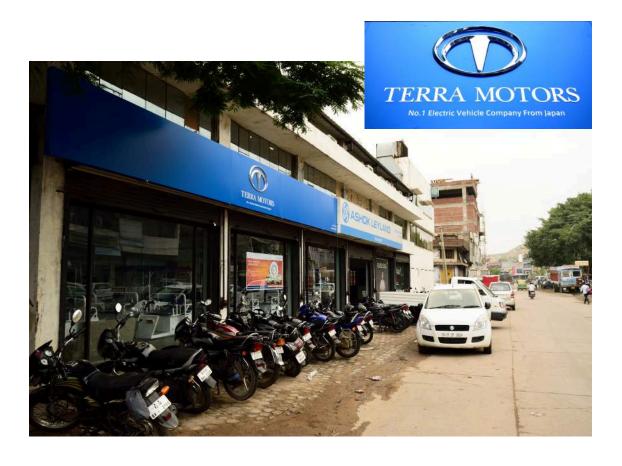

#### India

#### Terra as a first foreign firm that obtained Homologation

Design, manufacturing, sales and after service of electric 3 wheelers. Obtained the Homologation for the first time as a foreign company. Internal R&D and manufacturing of battery, and achieved a superior performance than the market standards.